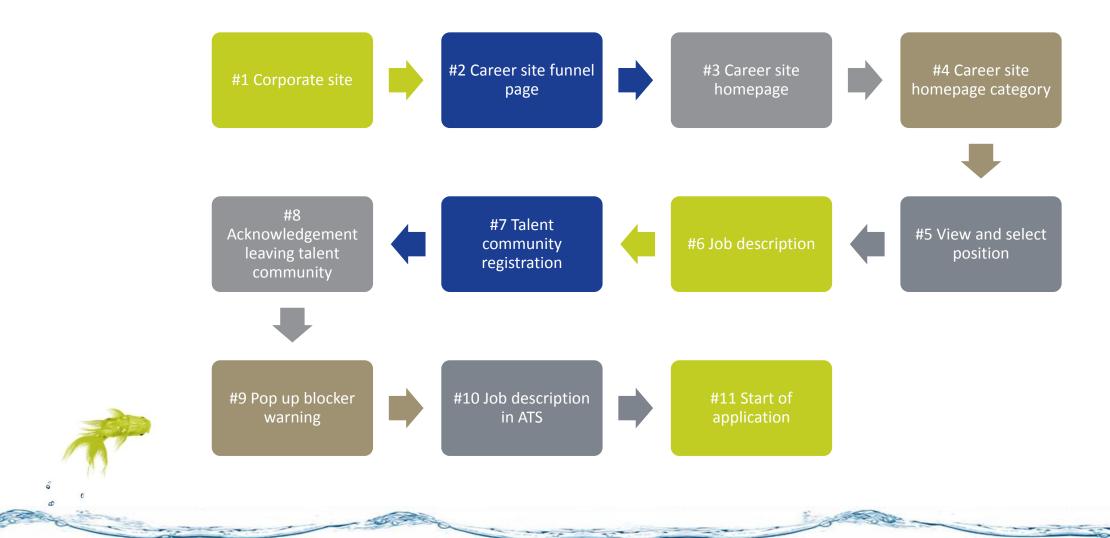

# MWHC Flow Chart Of Candidate Experience

# Not-so-good Flow Chart Candidate Experience 11 clicks to start the application

#### "Other" Experience

#### Not-so-good Candidate Experience