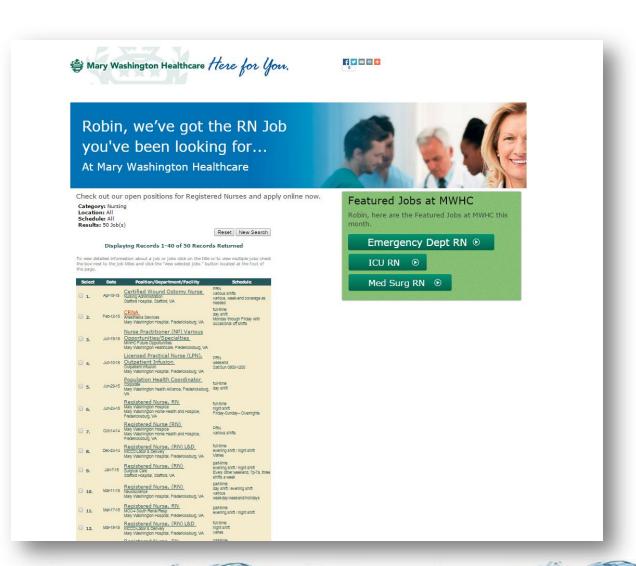

#### Candidate Experience

Click 1. Corporate homepage – click on careers

#### Click 2. Career site homepage – click on Nurse Practitioner Hot Job