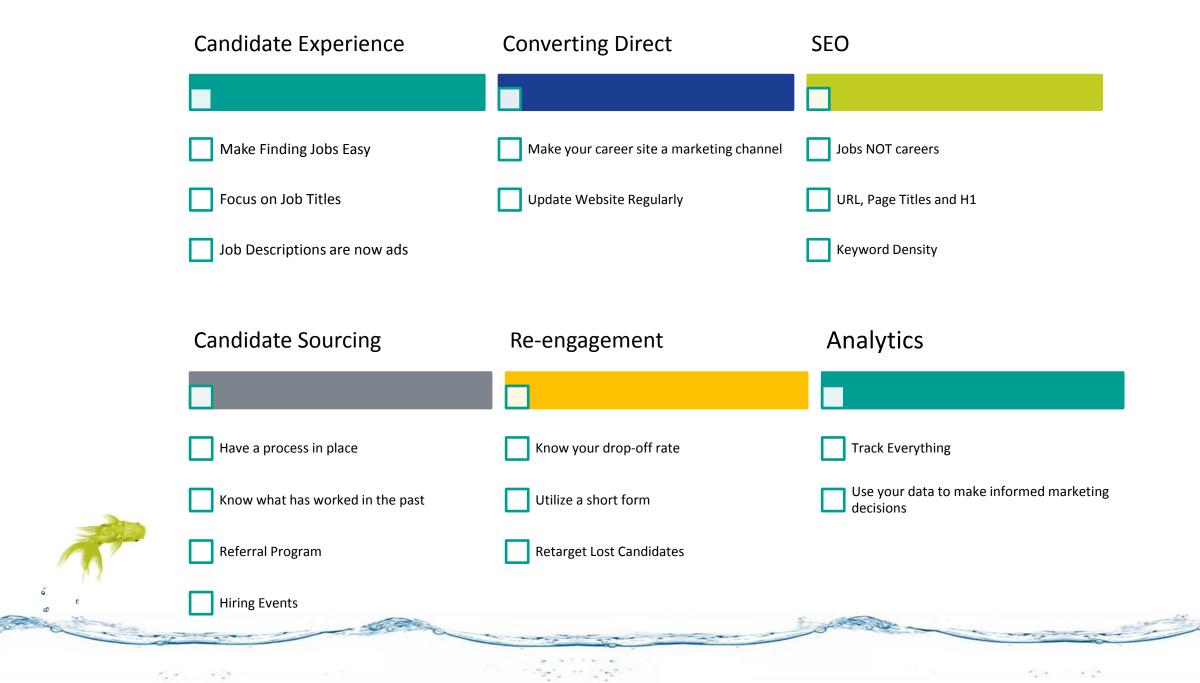

#### Today's Game Plan

Candidate Experience

Converting Direct Traffic

Search Engine Optimization

Candidate Sourcing

Re-engagement

Tracking & Analytics

# Top Takeaways from Candidate Experience

- 1. Making it easy for people to find and apply for the job
- 2. Make job titles easy to navigate like a product title
- 3. Think of job descriptions as an advertisement

## Top Takeaways From Converting Direct Traffic

- 1. Make your career site a marketing channel
- 2. Make sure you can make changes to career site

Candidate Experience

Converting Direct Traffic

Search Engine Optimization

## Top Takeaways From SEO

- 1. Talking about JOBS not Careers
- 2. Make sure your career site has URL, title and H1 for JOBS
- 3. Content with keyword density