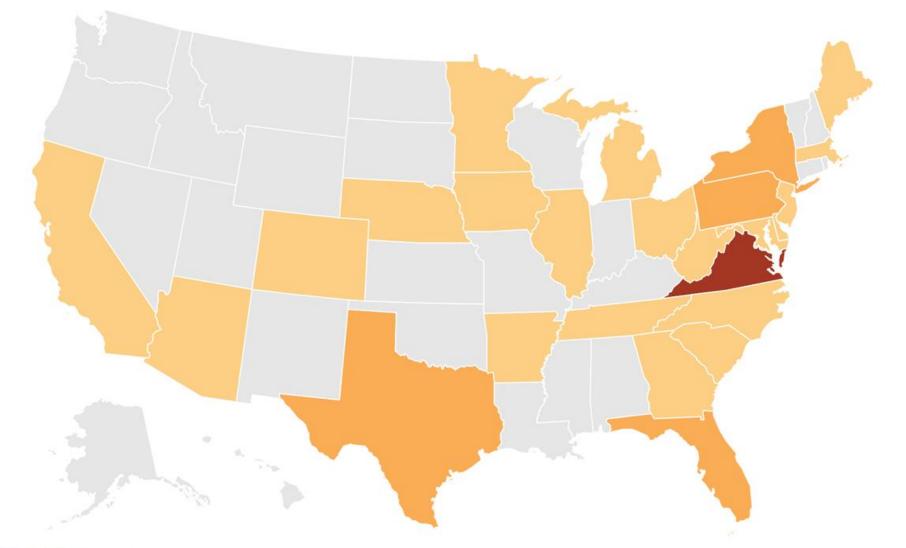

Contract/Campaign | Results (1 year)  | Implication                             |
|-------------------|-------------------|-----------------------------------------|
| Monster           | 3 hires in 1 year | Eliminated contract (\$18,000)          |
| Campus RN         | 1 hire in 1 year  | Eliminated contract (\$12,550)          |
| Dice              | 0 hires in 1 year | Eliminated contract (\$10,500)          |
| Experienced RN    | 3 hires in 1 year | Eliminated contract (\$12,550)          |
| Print             | 1 hire in 1 year  | Reduced print spend by 60%              |
| Mall Banner       | 0 hires/9 apps    | Eliminated for future budgets(\$16,000) |



#### See Where People Are Clicking On Your Site



# See Where Your Applicants And Hires Are Coming From Geographic Analysis



#### **Drop Off Rates**

AVERAGE DROP OFF RATE OF VISITOR TO APPLICATION COMPLETE

90%

AVERAGE IMPROVEMENT RATE IN DROP OFF

1.8%



# Insight Into Behavior Of Active Job Seekers Segmented behavior by job type on your career website



**Registered Nurses** 

Visit 4 times and look at 5.3 jobs before completing application



Business/IT Professionals

Visit 3.25 times and look at 5.5 jobs before completing application



**Rehab Professionals** 

Visit 2.5 times and look at 6 jobs before completing application





#### Fusion's Proprietary Research

Exploring the "why" behind the numbers from the candidate's point of view



### Utilizing Fusion's Proprietary Research A hospital employer's website is the most likely place a RN will look for a job.





## Utilizing Fusion's Proprietar