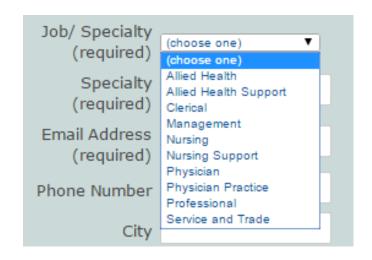

|                              | position you're looking for, complete the short form and<br>th you as new opportunities arise. |
|------------------------------|------------------------------------------------------------------------------------------------|
| First Name                   |                                                                                                |
| Last Name                    |                                                                                                |
| Job/ Specialty<br>(required) | (choose one)                                                                                   |
| Specialty (required)         |                                                                                                |
| Email Address<br>(required)  |                                                                                                |
| Phone Number                 |                                                                                                |
| City                         |                                                                                                |
| State/ Province              | (choose one)                                                                                   |
| Comments                     |                                                                                                |