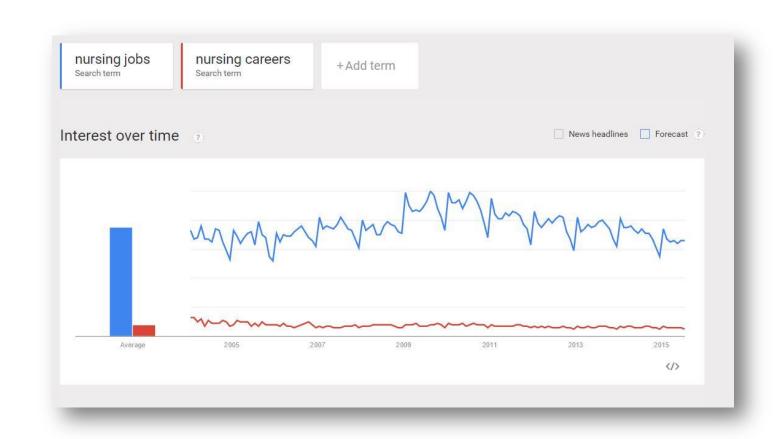

## **Evidence Based Marketing**

55%+

of RNs turn to search engines to explore new jobs and find openings that fit their skill set.

**Fusion RN Survey** 

Maps Images Books Search tools

About 492,000,000 results (0.51 seconds)