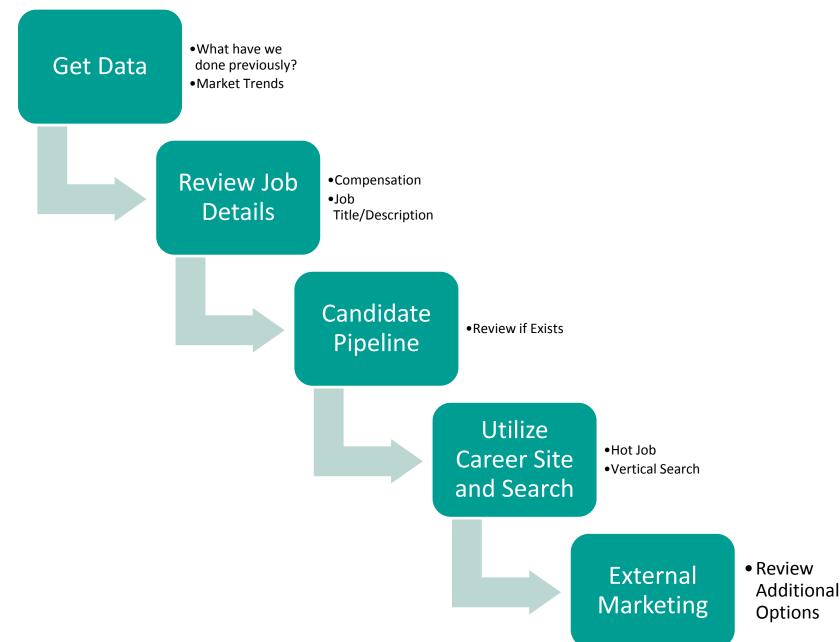

#### Fusion's Proprietary Research

Exploring the "why" behind the numbers from the candidate's point of view

### Utilizing Fusion's Proprietary Research A hospital employer's website is the most likely place a RN will look for a job.

## Utilizing Fusion's Proprietary Research The majority of RNs have a select set of hospitals

73%
ALREADY
AWARE

### Utilizing Fusion's Proprietary Research When arriving at an employer's website, RNs are looking for JOBS

### Utilizing Fusion's Proprietary Research

Referrals are a top source of job information

#### Utilizing Fusion's Proprietary Research