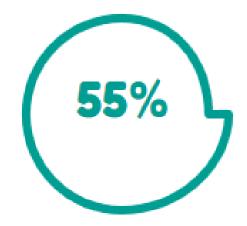

## **Evidence Based Marketing**

55%+

of RNs turn to search engines to explore new jobs and find openings that fit their skill set.

**Fusion RN Survey** 

Maps Images Books Search tools

About 492,000,000 results (0.51 seconds)