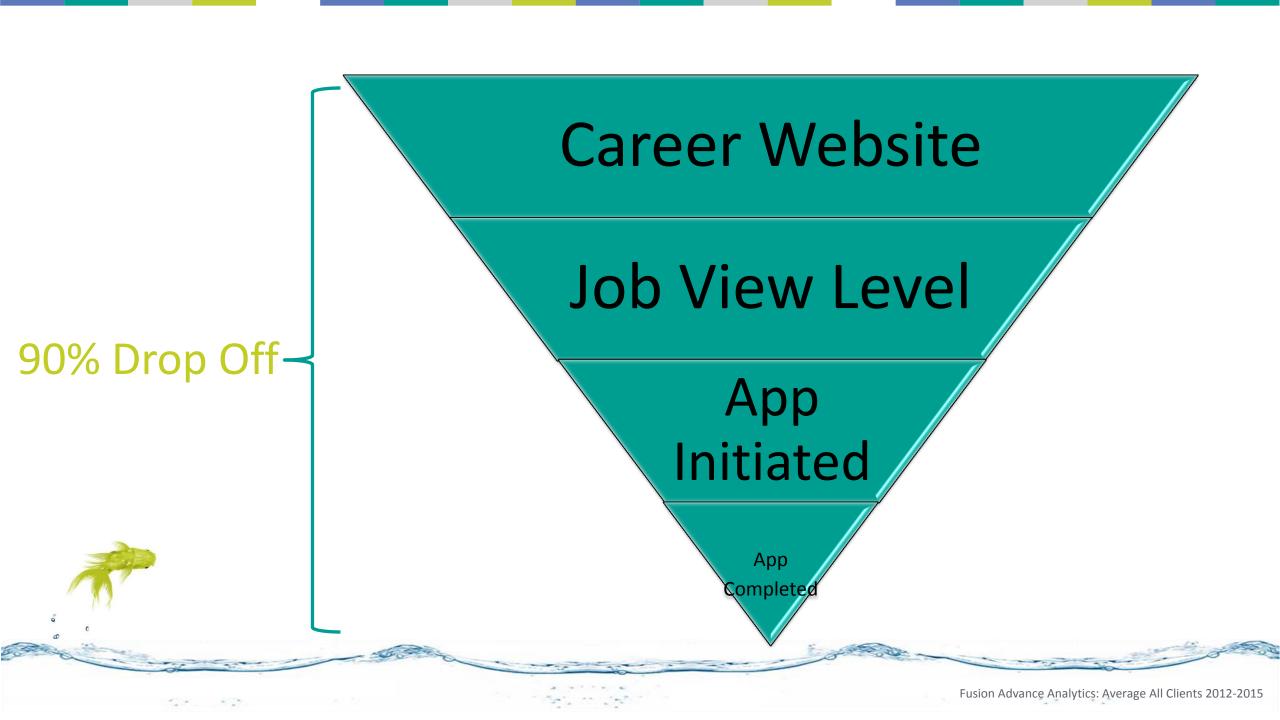

#### **Drop Off Rates**

AVERAGE DROP OFF RATE OF VISITOR TO APPLICATION COMPLETE

90%

AVERAGE IMPROVEMENT RATE IN DROP OFF

1.8%