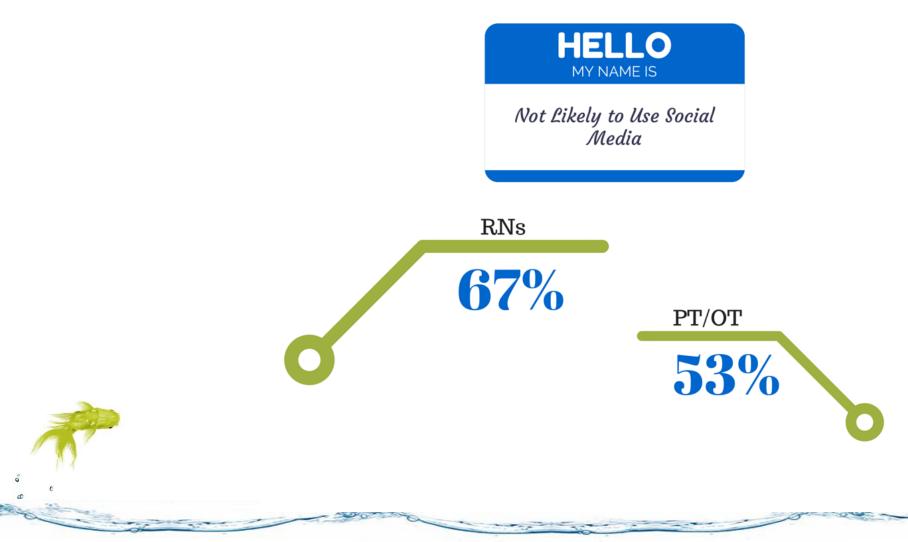

### Utilizing Fusion's Proprietary Research Social media is not the primary source for RNs and Rehab professionals

Applicants are looking for YOU

Drop Off

Referrals

## **Evidence Based Marketing**

of **RNs** are likely to **attend open houses** to cast a broader net to find job opportunities