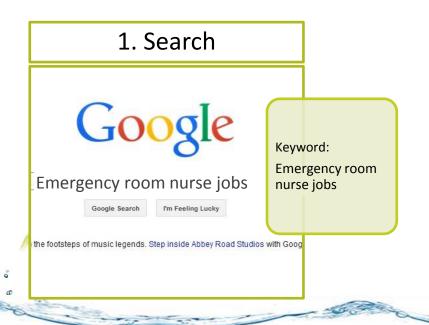

### Landing Page Can Improve The Candidate Experience

Emergency room nurse jobs

Google Search

I'm Feeling Lucky

Follow in the footsteps of music legends. Step inside Abbey Road Studios with Google.