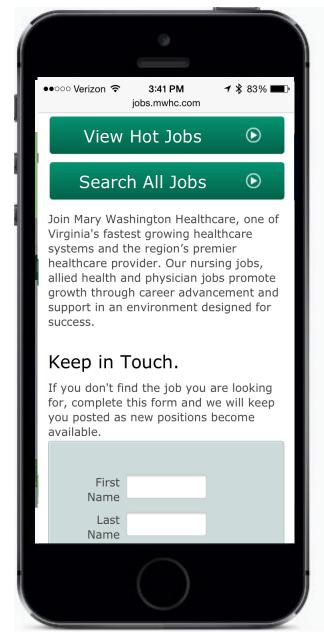

|  |
| Cancel                                                                                                                                                 |  |
| You can check the current status of your application on the "Applicant Profile page" which is found after you log in with your User name and password. |  |



# MWHC Flow Chart Of Candidate Experience



# Not-so-good Flow Chart Candidate Experience 11 clicks to start the application





#### **MWHC** Experience



#### "Other" Experience





#### Not-so-good Candidate Experience



#### The Candidate Experience – Going Mobile

#### Activity continues to grow

#### **Trended Mobile Performance**





#### The MWHC Mobile Experience



# Landing Pages

#### Candidate friendly experiences promoting critical openings

- Ties communications together from offline, email, online banners to strengthen the campaign messaging
- Jobs can be brought to every landing page via an iFrame
- Landing pages are responsive, providing the best possible candidate experience





### Landing Page for Campaign Promoting Off-Site Hiring Event for RNs

#### Marketing Initiati

- Paid Search
- Homepage Ma
- Facebook Disp
- Direct Mail
- Dynamic Cont
- Remarketing E
- Retargeting Ba







# Landing Page for Campaign Promoting Float Pool RNs

#### Marketing Initiatives Include:

- Paid Search
- Homepage Marketing
- Remarketing Emails
- Retargeting Banner Ads
- Direct Mail







#### Make a Splash! Become a Float Pool RN at Mary Washington Heal