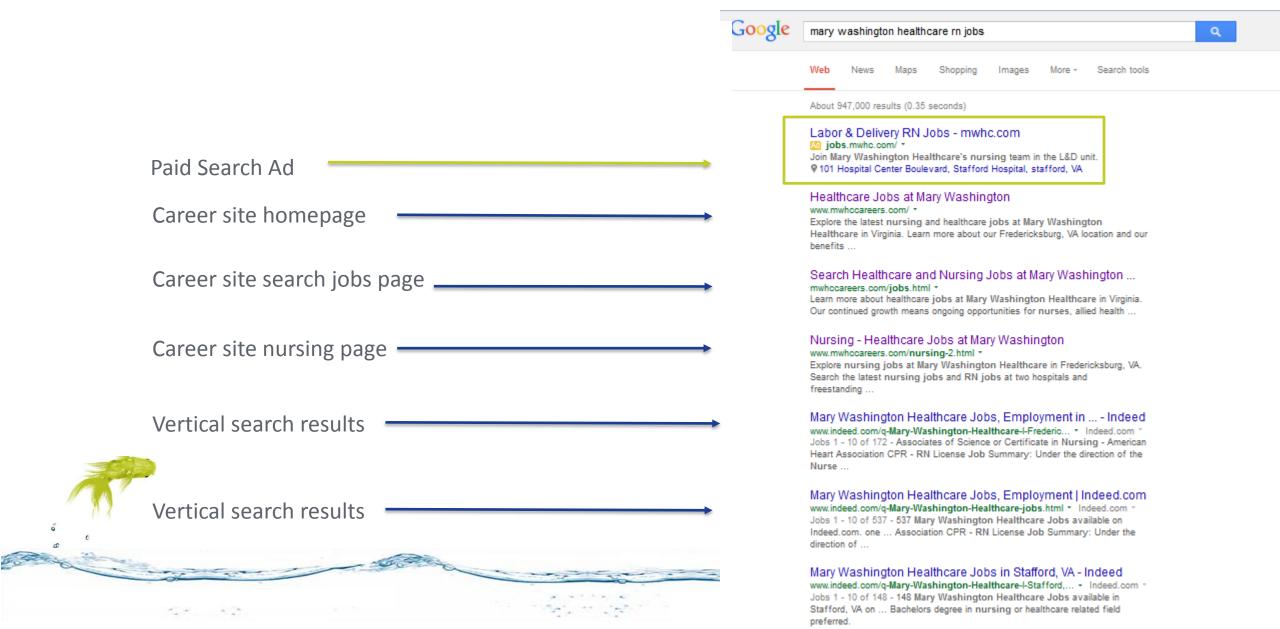

### Paid, Natural and Vertical Search Efforts Deliver Relevant Results to the Job Seeker