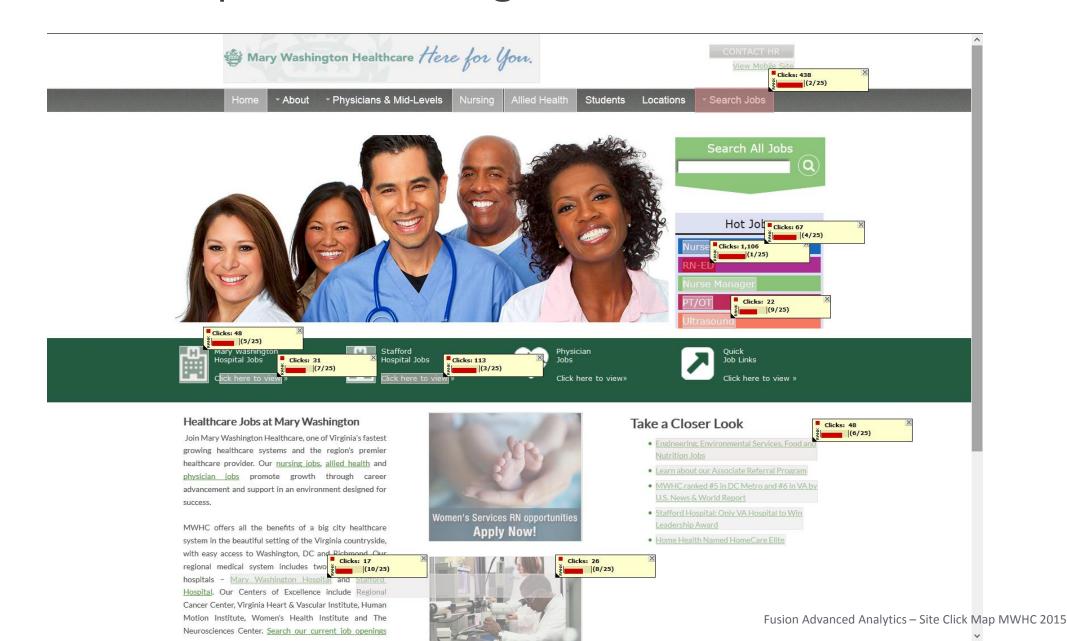

l       | Fewer than 15 hires | Reduce frequency and cut for events      |

| Contract/Campaign | Results (1 year)  | Implication                             |
|-------------------|-------------------|-----------------------------------------|
| Monster           | 3 hires in 1 year | Eliminated contract (\$18,000)          |
| Campus RN         | 1 hire in 1 year  | Eliminated contract (\$12,550)          |
| Dice              | 0 hires in 1 year | Eliminated contract (\$10,500)          |
| Experienced RN    | 3 hires in 1 year | Eliminated contract (\$12,550)          |
| Print             | 1 hire in 1 year  | Reduced print spend by 60%              |
| Mall Banner       | 0 hires/9 apps    | Eliminated for future budgets(\$16,000) |



#### See Where People Are Clicking On Your Site



# See Where Your Applicants And Hires Are Coming From Geographic Analysis



#### **Drop Off Rates**

AVERAGE DROP OFF RATE OF VISITOR TO APPLICATION COMPLETE

90%

AVERAGE IMPROVEMENT RATE IN DROP OFF

1.8%



# Insight Into Behavior Of Active Job Seekers Segmented behavior by job type on your career website



**Registered Nurses** 

Visit 4 times and look at 5.3 jobs before completing application



Business/IT Professionals

Visit 3.25 times and look at 5.5 jobs before completing application



**Rehab Professionals** 

Visit 2.5 times and look at 6 jobs before completing application





#### Fusion's Proprietary Research

Exploring the "why" behind the numbers from the candidate's point of view



### Utilizing Fusion's Proprietary Research A hospital employer's website is the most