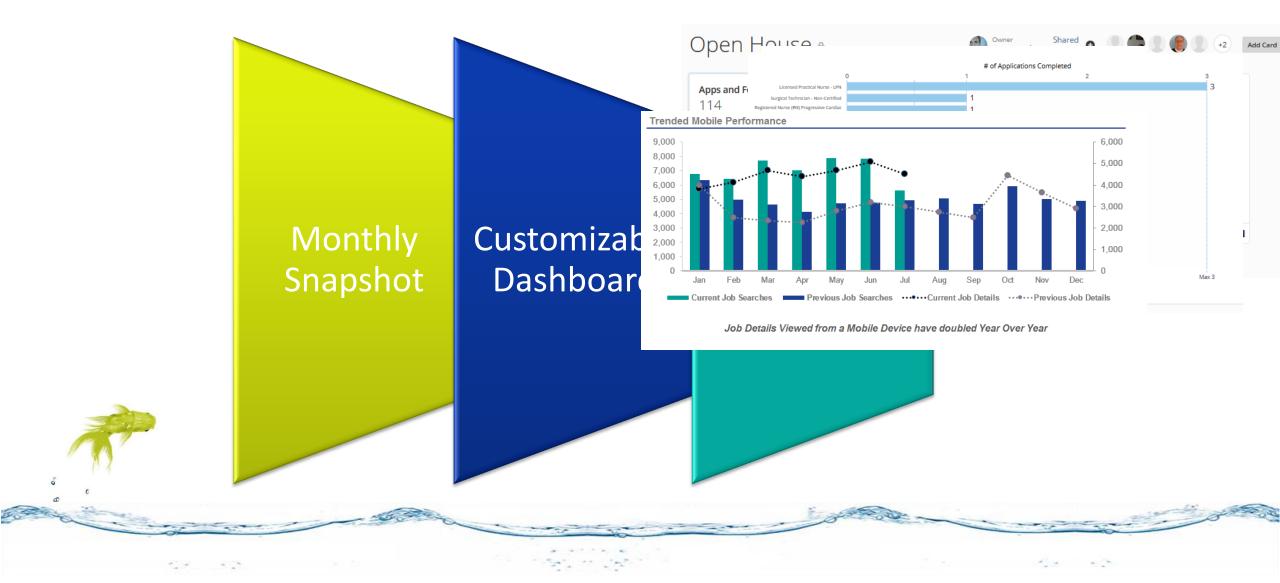

#### The Candidate Experience – Going Mobile

#### Activity continues to grow

#### **Trended Mobile Performance**

#### The MWHC Mobile Experience