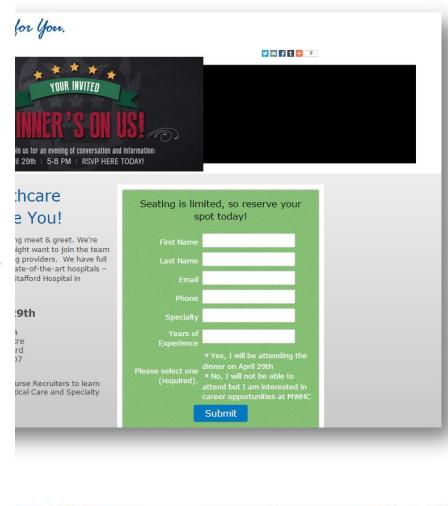

tion





#### **MWHC** Experience



#### "Other" Experience





#### Not-so-good Candidate Experience



#### The Candidate Experience – Going Mobile

#### Activity continues to grow

#### **Trended Mobile Performance**





#### The MWHC Mobile Experience



# Landing Pages

#### Candidate friendly experiences promoting critical openings

- Ties communications together from offline, email, online banners to strengthen the campaign messaging
- Jobs can be brought to every landing page via an iFrame
- Landing pages are responsive, providing the best possible candidate experience





### Landing Page for Campaign Promoting Off-Site Hiring Event for RNs

#### Marketing Initiati

- Paid Search
- Homepage Ma
- Facebook Disp
- Direct Mail
- Dynamic Cont
- Remarketing E
- Retargeting Ba







# Landing Page for Campaign Promoting Float Pool RNs

#### Marketing Initiatives Include:

- Paid Search
- Homepage Marketing
- Remarketing Emails
- Retargeting Banner Ads
- Direct Mail







#### Make a Splash! Become a Float Pool RN at Mary Washington Healthcare.

Our RNs dive head-first into everything they do, leading with care, compassion and dedication. They work as a team to deliver the most positive patient outcomes. With Mary Washington Hospital's Magnet status and Stafford Hospital's combination of high tech and high touch, a float pool RN job puts you in an environment designed for success.

And while you won't need Floaties to work, you will enjoy:

- . Earn up to \$50/hour
- Flexible schedule designed by you in our online scheduling software
- · Diverse assignments and chal