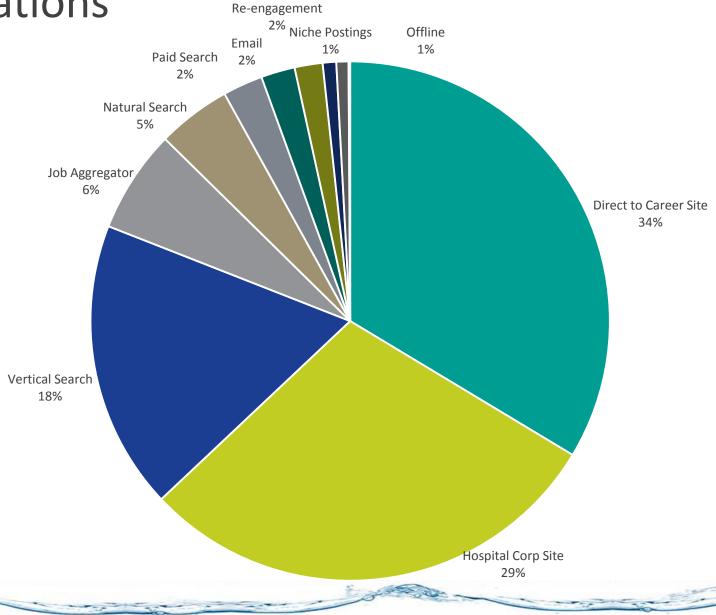

# Applications Coming Direct To Career Site And Hospital Corporate Site

All Applications

50%

**Nursing Applications** 

**62%** 

**Rehab Applications** 

58%

### Evaluate Marketing Channels And Make Data-driven Decisions Eliminate high cost, unproductive channels and re-allocate dollars

Approximately \$100K in unproductive channels identified through Analytics