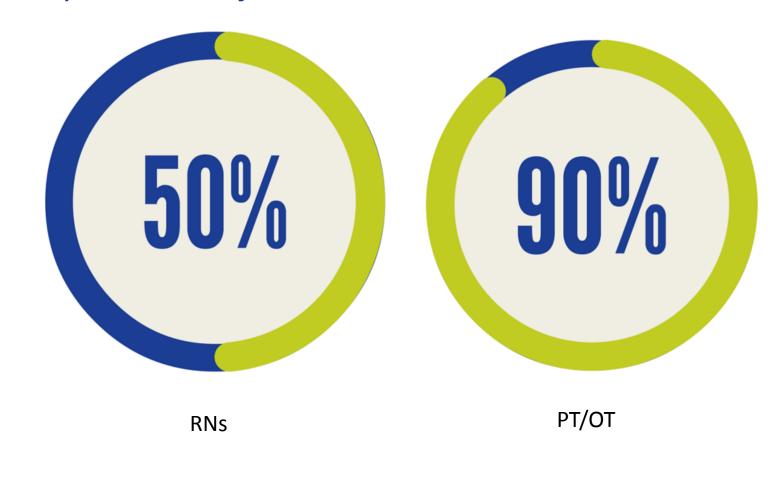

# **Evidence Based Marketing**

Referrals are a top source of job information

**Fusion RN and PT/PT Surveys** 

Source: National Online RN Survey, 2013 Source: National Online Rehab Survey, 2014 Q.10