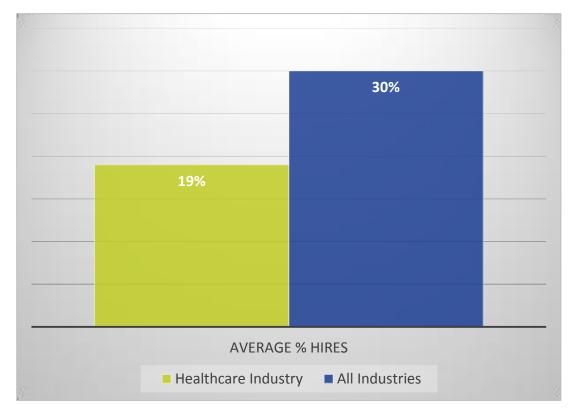

# **Evidence Based Marketing**

Referrals are a top source of job information

**Fusion RN and PT/PT Surveys** 

Source: National Online RN Survey, 2013 Source: National Online Rehab Survey, 2014 Q.10