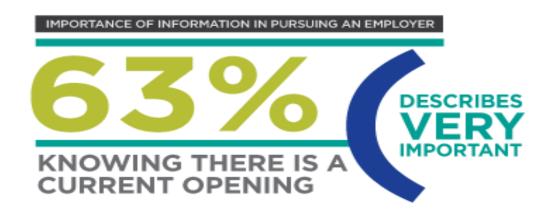

# What Is Important To Job Seekers?

| Total RN Sample                                                                                                                                                                                                                                  | Total Very<br>Important<br>(336) |
|--------------------------------------------------------------------------------------------------------------------------------------------------------------------------------------------------------------------------------------------------|----------------------------------|
| Pay and benefits                                                                                                                                                                                                                                 | 76%                              |
| Shifts and schedules                                                                                                                                                                                                                             | 70                               |
| Unit RN to patient ratios                                                                                                                                                                                                                        | 66                               |
| Knowing there is a current opening                                                                                                                                                                                                               | 63                               |
| Pace, support and attitude on the floor                                                                                                                                                                                                          | 58                               |
| Nursing management reputation                                                                                                                                                                                                                    | 54                               |
| Reputation in the medical community                                                                                                                                                                                                              | 48                               |
| Located close to my home                                                                                                                                                                                                                         | 47                               |
| Recommendations from employees                                                                                                                                                                                                                   | 45                               |
| Knowing there are often job openings                                                                                                                                                                                                             | 42                               |
| Unit capabilities and services                                                                                                                                                                                                                   | 39                               |
| Located in a safe part of town                                                                                                                                                                                                                   | 30                               |
| Q.14 When you're actively searching for a new job, how important is each of the following types of information to you when you are considering new employers to pursue?  Note: Responses indicate "Very Important" on a 5-point numerical scale. |                                  |