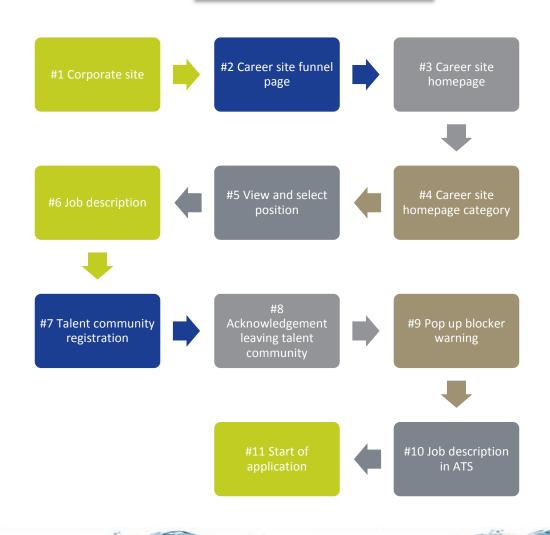

# MWHC Flow Chart Of Candidate Experience

# Not-so-good Flow Chart Candidate Experience 11 clicks to start the application