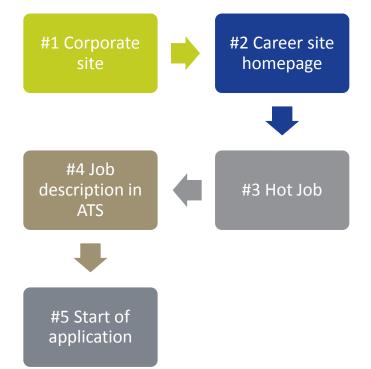

|  |
| Login                                                                                                                                                  |  |
| Forgot User Name or Password?                                                                                                                          |  |
| Cancel                                                                                                                                                 |  |
| You can check the current status of your application on the "Applicant Profile page" which is found after you log in with your User name and password. |  |



# MWHC Flow Chart Of Candidate Experience



# Not-so-good Flow Chart Candidate Experience 11 clicks to start the application





#### **MWHC** Experience



#### "Other" Experience





#### Not-so-good Candidate Experience



#### The Candidate Experience – Going Mobile

#### Activity continues to grow

#### **Trended Mobile Performance**





#### The MWHC Mobile Experience



# Landing Pages

#### Candidate friendly experiences promoting critical openings

- Ties communications together from offline, email, online banners to strengthen the campaign messaging
- Jobs can be brought to every landing page via an iFrame
- Landing pages are responsive, providing the best possible candidate experience





### Landing Page for Campaign Promoting Off-Site Hiring Event for RNs

#### Marketing Initiati

- Paid Search
- Homepage Ma
- Facebook Disp
- Direct Mail
- Dynamic Cont
- Remarketing E
- Retargeting Ba







# Landing Page for Campaign Promot