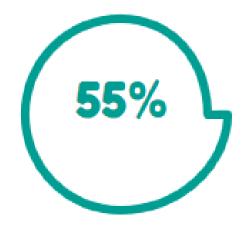

## **Evidence Based Marketing**

55%+

of RNs turn to search engines to explore new jobs and find openings that fit their skill set.

**Fusion RN Survey** 

Maps Images Books Search tools

About 492,000,000 results (0.51 seconds)