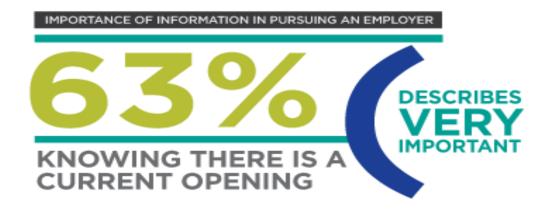

# What Is Important To Job Seekers?

| Total RN Sample                                                                                                                                                                                                                                  | Total Very<br>Important<br>(336) |
|--------------------------------------------------------------------------------------------------------------------------------------------------------------------------------------------------------------------------------------------------|----------------------------------|
| Pay and benefits                                                                                                                                                                                                                                 | 76%                              |
| Shifts and schedules                                                                                                                                                                                                                             | 70                               |
| Unit RN to patient ratios                                                                                                                                                                                                                        | 66                               |
| Knowing there is a current opening                                                                                                                                                                                                               | 63                               |
| Pace, support and attitude on the floor                                                                                                                                                                                                          | 58                               |
| Nursing management reputation                                                                                                                                                                                                                    | 54                               |
| Reputation in the medical community                                                                                                                                                                                                              | 48                               |
| Located close to my home                                                                                                                                                                                                                         | 47                               |
| Recommendations from employees                                                                                                                                                                                                                   | 45                               |
| Knowing there are often job openings                                                                                                                                                                                                             | 42                               |
| Unit capabilities and services                                                                                                                                                                                                                   | 39                               |
| Located in a safe part of town                                                                                                                                                                                                                   | 30                               |
| Q.14 When you're actively searching for a new job, how important is each of the following types of information to you when you are considering new employers to pursue?  Note: Responses indicate "Very Important" on a 5-point numerical scale. |                                  |