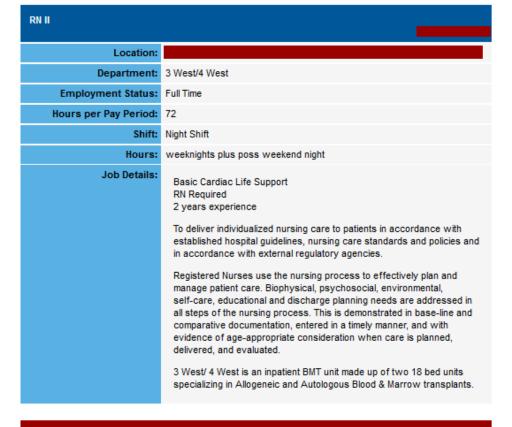

### "Other" Job Description

RN II 72
15994 3 West/4 West Night Shift weeknights plus poss weekend night

Please disable your pop-up blocker before starting the application process.

| RN II                 |                                                                                                                                                                                                                                                                                                                                                                                                                                                                                                                                                                                                                                                                                                                                                                                                                                                |
|-----------------------|------------------------------------------------------------------------------------------------------------------------------------------------------------------------------------------------------------------------------------------------------------------------------------------------------------------------------------------------------------------------------------------------------------------------------------------------------------------------------------------------------------------------------------------------------------------------------------------------------------------------------------------------------------------------------------------------------------------------------------------------------------------------------------------------------------------------------------------------|
| Location:             |                                                                                                                                                                                                                                                                                                                                                                                                                                                                                                                                                                                                                                                                                                                                                                                                                                                |
| Department:           | 3 West/4 West                                                                                                                                                                                                                                                                                                                                                                                                                                                                                                                                                                                                                                                                                                                                                                                                                                  |
| Employment Status:    | Full Time                                                                                                                                                                                                                                                                                                                                                                                                                                                                                                                                                                                                                                                                                                                                                                                                                                      |
| Hours per Pay Period: | 72                                                                                                                                                                                                                                                                                                                                                                                                                                                                                                                                                                                                                                                                                                                                                                                                                                             |
| Shift:                | Night Shift                                                                                                                                                                                                                                                                                                                                                                                                                                                                                                                                                                                                                                                                                                                                                                                                                                    |
| Hours:                | weeknights plus poss weekend night                                                                                                                                                                                                                                                                                                                                                                                                                                                                                                                                                                                                                                                                                                                                                                                                             |
| Job Details:          | Basic Cardiac Life Support RN Required 2 years experience  To deliver individualized nursing care to patients in accordance with established hospital guidelines, nursing care standards and policies and in accordance with external regulatory agencies.  Registered Nurses use the nursing process to effectively plan and manage patient care. Biophysical, psychosocial, environmental, self-care, educational and discharge planning needs are addressed in all steps of the nursing process. This is demonstrated in base-line and comparative documentation, entered in a timely manner, and with evidence of age-appropriate consideration when care is planned, delivered, and evaluated.  3 West/ 4 West is an inpatient BMT unit made up of two 18 bed units specializing in Allogeneic and Autologous Blood & Marrow transplants. |