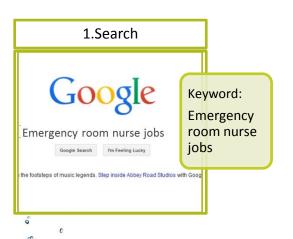

### Landing Page – Improve The Candidate Experience

Targeted campaigns with discipline keywords

2. Search Results