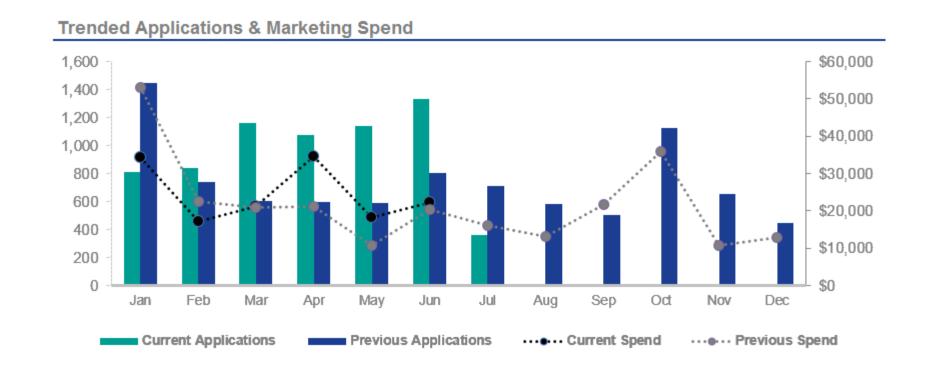

# Hires From Candidate Sourcing Cost per hire by channel

| Channel                    | Results (6 months) | Cost per hire     |
|----------------------------|--------------------|-------------------|
| Vertical Search            | 64 hires           | \$56              |
| Paid Search                | 14 hires           | \$800/hire        |
| Re-engagement              | 9 hires            | \$1,378/hire      |
| Online Display             | 2 hires            | \$1,250/hire      |
| Events                     | 36 hires           | \$561/hire        |
| Associate Referral Program | 16 hires           | \$112.50/hire     |
| Postings                   | 2 hires            | \$4,250           |
| Offline                    | 0 hires            | \$20,390/no hires |