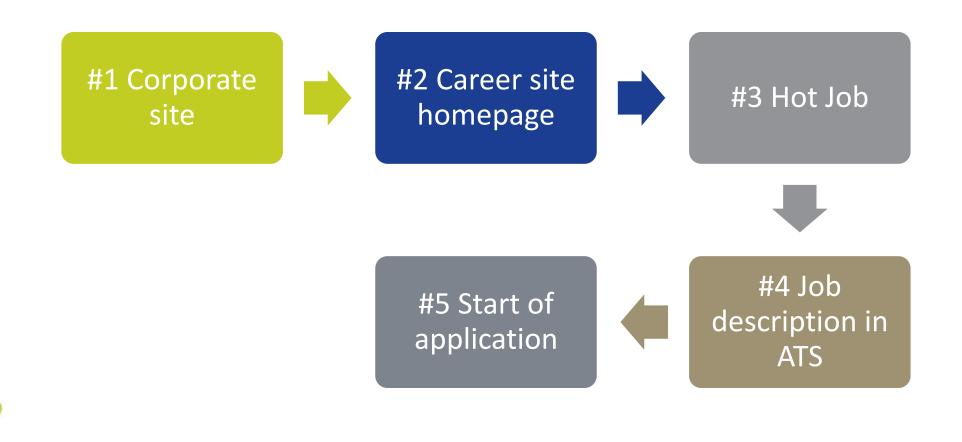

#### Candidate Experience

Click 1. Corporate homepage – click on careers

#### Click 2. Career site homepage – click on Nurse Practitioner Hot Job

# Click 3. Job description—click on Apply Online

Candidate Experience

# **Candidate Experience**

#### Click 4. Register and begin application

| Applicant Login                                                                                                                                        |  |
|--------------------------------------------------------------------------------------------------------------------------------------------------------|--|
| First Time Applying?                                                                                                                                   |  |
| Apply Now!                                                                                                                                             |  |
| Returning user? Please login:                                                                                                                          |  |
| User Name: Password:                                                                                                                                   |  |
| Login                                                                                                                                                  |  |
| Forgot User Name or Password?                                                                                                                          |  |
| Cancel                                                                                                                                                 |  |
| You can check the current status of your application on the "Applicant Profile page" which is found after you log in with your User name and password. |  |