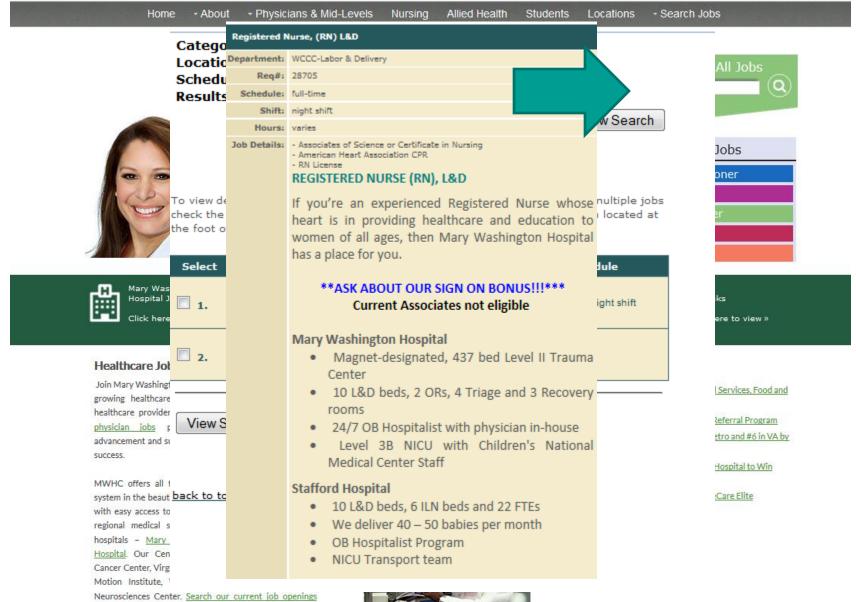

#### Registered Nurse, (RN) L&D

Mary Washington Healthcare \*\*\*\* 46 reviews - Fredericksburg, VA - +1 location L&D Experience Strongly preferred. L&D 10 Beds 4 triage 2 OR's and 3 Recovery. The RN is responsible for the delivery of patient care through the nursing...