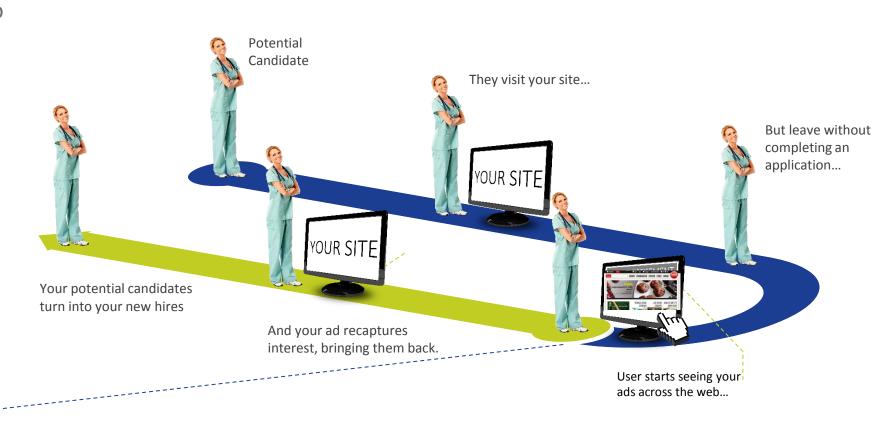

### Utilizing Fusion's Proprietary Research Social media is not the primary source for RNs and Rehab professionals

Applicants are looking for YOU

Drop Off

Referrals