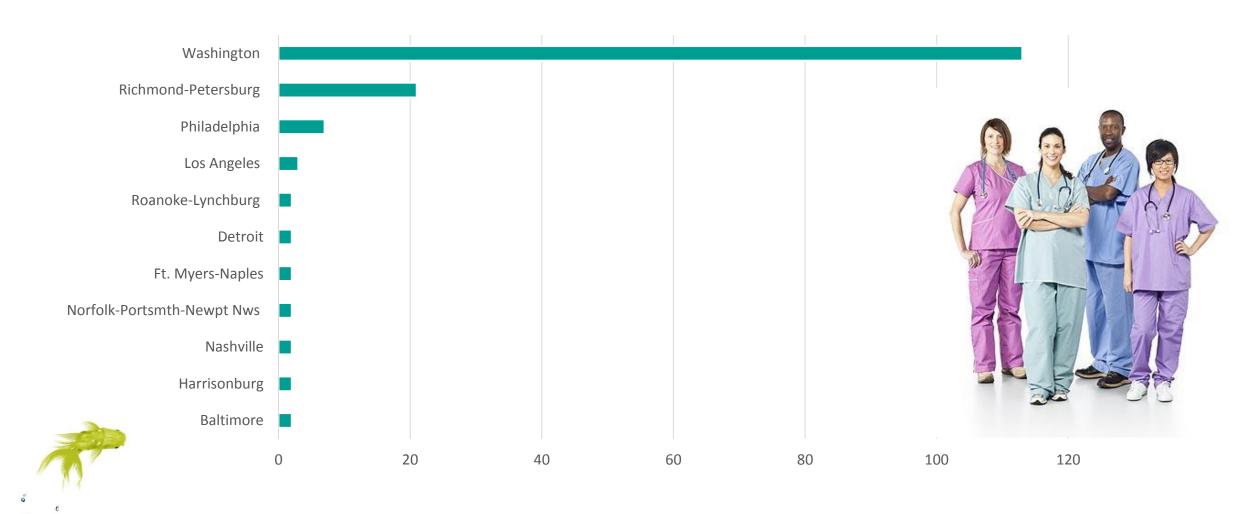

---------|
| Links from MWCH Corp Site | 129 hires          | -                 |
| Direct to Career Site     | 118 hires          | -                 |
| Natural Search (branded)  | 64 hires           | \$56              |
| Vertical Search           | 64 hires           | \$56              |
| Paid Search               | 14 hires           | \$800/hire        |
| Re-engagement             | 9 hires            | \$1,378/hire      |
| Online Display            | 2 hires            | \$1,250/hire      |
| Postings                  | 2 hires            | \$4,250           |
| Offline                   | 0 hires            | \$20,390/no hires |



#### Evaluate Where All Hires are Coming From Geographically

81% of Total Hires are Local





#### Top Geographic Markets Driving Nursing Hires



## Evaluate Where People Are Clicking On Your Site See what content and pages candidates are accessing before applying



#### Track Career Website Homepage Marketing Performance

| Campaign Name                         | Application Initiated | Applications Completed | Unique Visitors |
|---------------------------------------|-----------------------|------------------------|-----------------|
| Search Jobs                           | 5,299                 | 1,121                  | 25,639          |
| Mobile Link                           | 785                   | 102                    | 3,339           |
| Physican Link                         | 97                    | 16                     | 502             |
| Hotjob RN Link                        | 661                   | 114