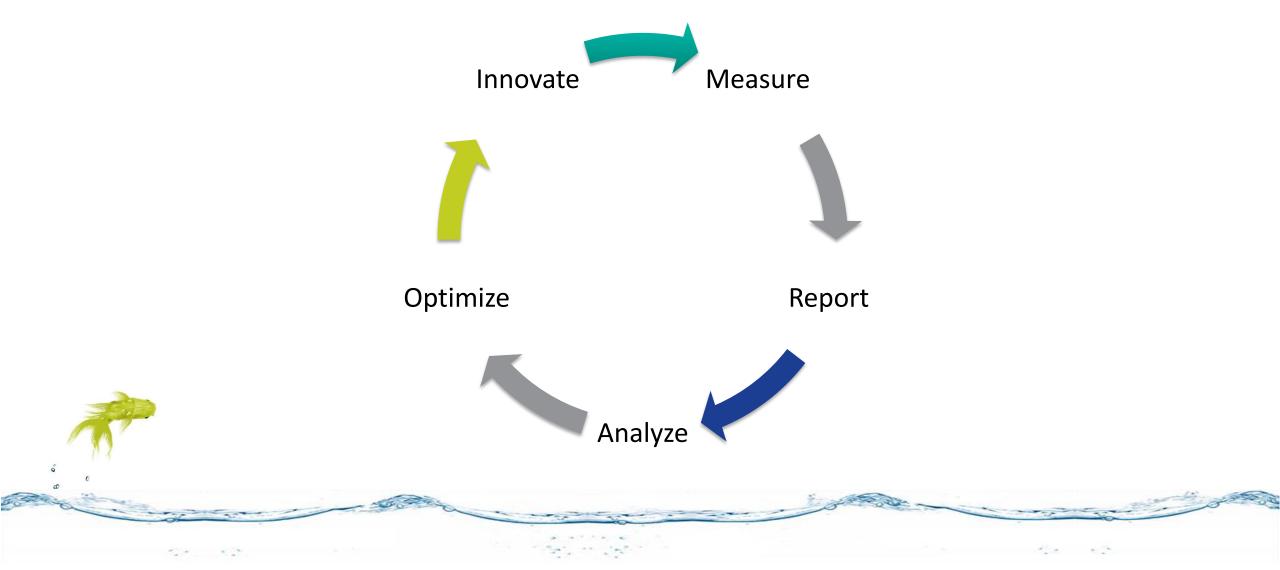

#### **Fusion Advanced Analytics**

How Analytics Works And Guides Data Driven Marketing Decisions

#### Real-time Analytics Deliver A Data-driven Recruitment Process

Covers all marketing channels

Tracks all touch points on the candidate's journey

Measures career site performance

Eliminates guesswork and focuses on what works