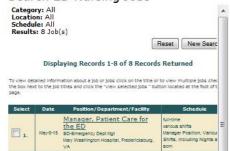

Category: All Location: All Schedule: All Results: 1 Job(s)

Reset New Search

#### Displaying Records 1-1 of 1 Records Returned

To view detailed information about a job or jobs click on the title or to view multiple jobs check the box next to the job titles and click the "view selected jobs" button located at the foot of the page.

| Select      | Date | Position/Department/Facility                                                                         | Schedule              |
|-------------|------|------------------------------------------------------------------------------------------------------|-----------------------|
| □ <b>1.</b> |      | Registered Nurse (RN) Float Pool Nursing Administration Mary Washington Hospital, Fredericksburg, VA | PRN<br>various shifts |