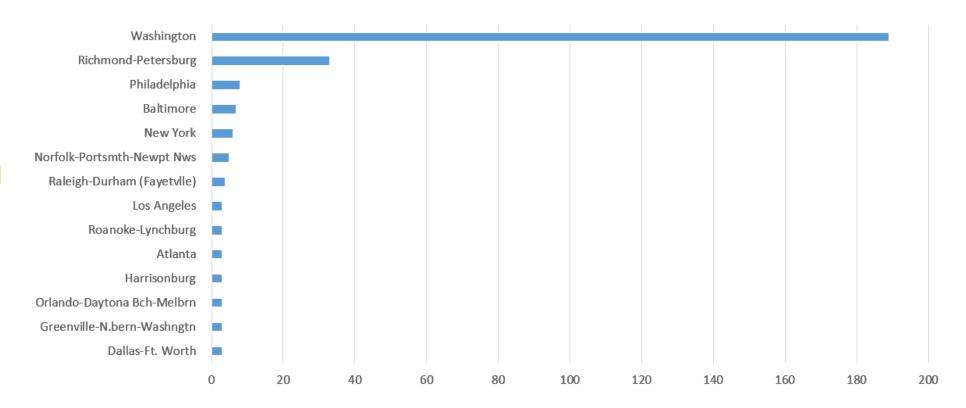

-----------------------|--------------------|-------------------|
| Links from MWCH Corp Site | 129 hires          | -                 |
| Direct to Career Site     | 118 hires          | -                 |
| Natural Search (branded)  | 64 hires           | \$56              |
| Vertical Search           | 64 hires           | \$56              |
| Paid Search               | 14 hires           | \$800/hire        |
| Re-engagement             | 9 hires            | \$1,378/hire      |
| Online Display            | 2 hires            | \$1,250/hire      |
| Postings                  | 2 hires            | \$4,250           |
| Offline                   | 0 hires            | \$20,390/no hires |



#### Evaluate Where All Hires are Coming From Geographically

81% of Total Hires are Local





#### Top Geographic Markets Driving Nursing Hires



## Evaluate Where People Are Clicking On Your Site See what content and pages candidates are accessing before applying



#### Track Career Website Homepage Marketing Performance

| Campaign Name                         | Application Initiated | Applications Completed | Unique Visitors |
|---------------------------------------|-----------------------|------------------------|-----------------|
| Search Jobs                           | 5,299                 | 1,121                  | 25,639          |
| Mobile Link                           | 785                   | 102                    | 3,339           |
| Physican Link                         | 97                    | 16                     | 502             |
| Hotjob RN Link