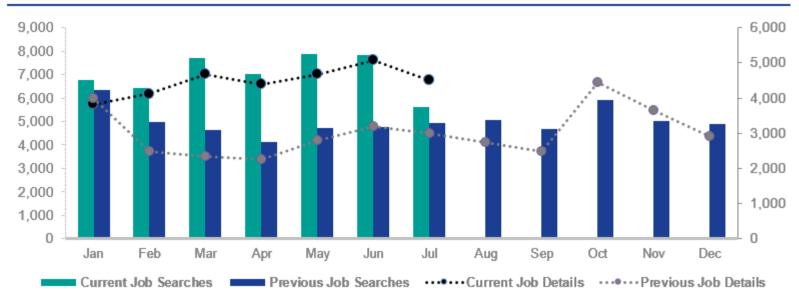

Password?                                                                                                                          |  |
| Cancel                                                                                                                                                 |  |
| You can check the current status of your application on the "Applicant Profile page" which is found after you log in with your User name and password. |  |



# MWHC Flow Chart Of Candidate Experience



# Not-so-good Flow Chart Candidate Experience 11 clicks to start the application





#### **MWHC** Experience



#### "Other" Experience





#### Not-so-good Candidate Experience



#### The Candidate Experience – Going Mobile

#### Activity continues to grow

#### **Trended Mobile Performance**





#### The MWHC Mobile Experience



# Landing Pages

#### Candidate friendly experiences promoting critical openings

- Ties communications together from offline, email, online banners to strengthen the campaign messaging
- Jobs can be brought to every landing page via an iFrame
- Landing pages are responsive, providing the best possible candidate experience





### Landing Page for Campaign Promoting Off-Site Hiring Event for RNs

#### Marketing Initiati

- Paid Search
- Homepage Ma
- Facebook Disp
- Direct Mail
- Dynamic Cont
- Remarketing E
- Retargeting Ba







# Landing Page for Campaign Promoting Float Pool RNs

#### Marketing Initiatives Include:

- Paid Search
- Homepage Marketing
- Remarketing Emails
- Retargeting Banner Ads
- Direct Mail







#### Make a Splash! Become a